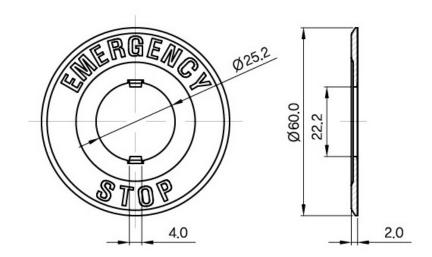

## MARKINGS

CE

- According to CE

**PRODUCT DATA SHEET** 60MM EMERGENCY STOP LABEL

SECTIONS AND DIMENSIONS

| PRODUCT CODE | DESCRIPTION               |
|--------------|---------------------------|
| FD/60        | 60mm Emergency Stop Label |